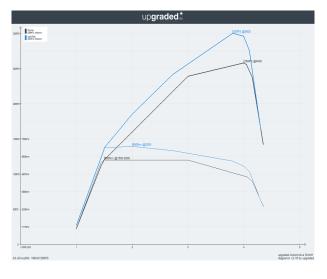

#### electronical Software-Upgrade

|                | stock                                   | optimized                                 |
|----------------|-----------------------------------------|-------------------------------------------|
| Capacity       | 2993 cc                                 |                                           |
| Power          | 190 kW / 258 HP<br>at 3800 U/min        | 221 kW / 300 HP<br>at 4000 U/min          |
| Torque         | 560 Nm<br>at 1500-3000 U/min            | 650 Nm<br>at 2000 U/min                   |
| Accelleration  |                                         | ca0,45 sec. 0-100km/h*                    |
| Consumption    | 6 l/100km*                              | ca. 5.2 l/100km*<br>up to -13,4% possible |
| Emission CO2   | ca. 159g /100km*                        | ca. 138g /100km*<br>up to -21g possible   |
| Stickoxide NOx | reduction up to 5,3% possible*          |                                           |
| Manufacturer   | upchip<br>(high performance chiptuning) |                                           |
| Kind of tuning |                                         | map-optimization<br>(Softwaretuning)      |

#### optimizations

BMW X3 xDrive30d up1 upchip (high performance chiptuning) Chiptuning 190kW/258HP » 221kW/300HP

560Nm » 650Nm